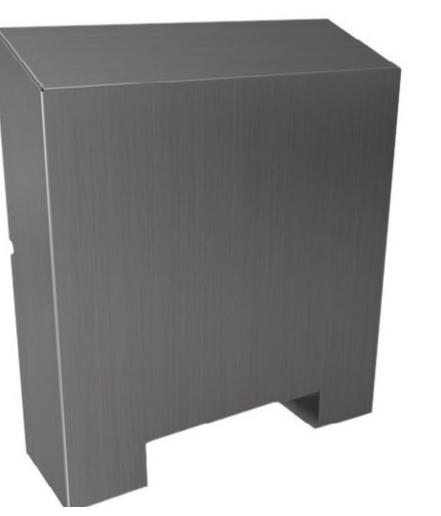

## Dryflow Behind The Mirror

When the need for an enclosed hand dryer, there really is nothing better

- Very quiet
- Easily and subtly located behind a mirror
  - Astonishing motor life
    - 10cm depth
    - Energy efficient