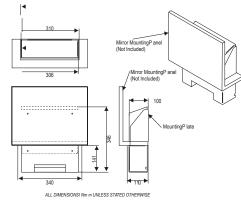

## Dryflow Behind The Mirror

When the need for an enclosed hand dryer, there really is nothing better

- Very quiet
- Easily and subtly located behind a mirror
  - Astonishing motor life
    - 10cm depth
    - Energy efficient